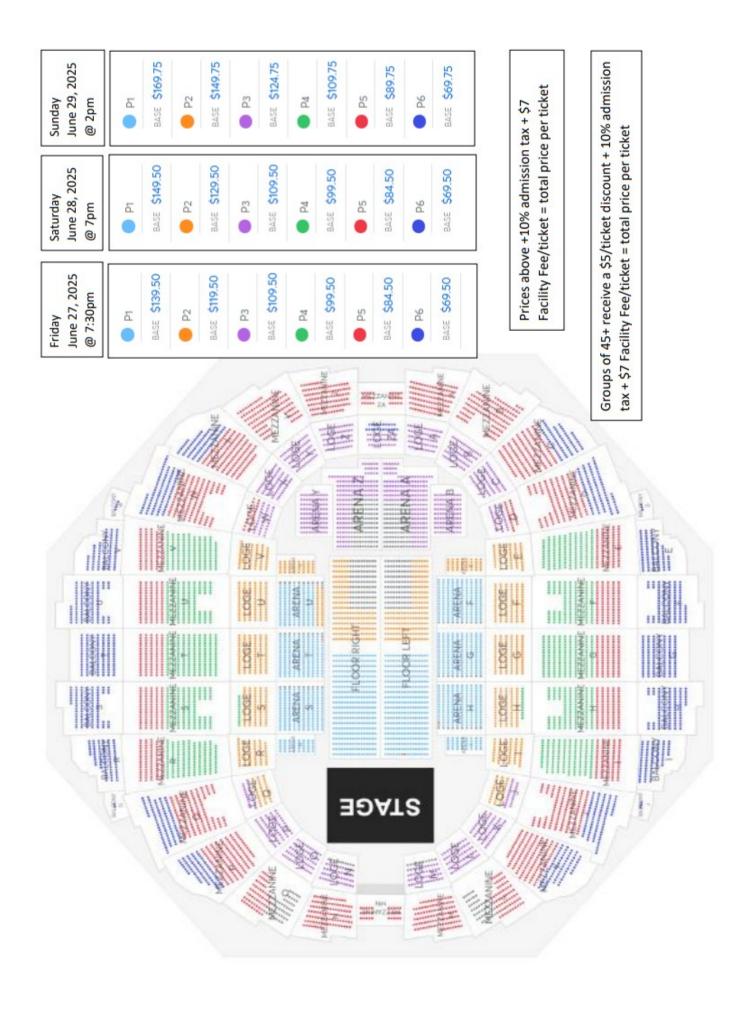

> ARTISTS SUBJECT TO CHANGE WITHOUT NOTICE \*\*\* PRICES REFLECT A \$5 DISCOUNT PLUS FACILITY FEE & TAXES \*\*\* HIGHER PRICED TICKETS WILL BE SEATED CLOSER TO THE STAGE.

## Friday, June 27, 2025 7:30 PM

**Anthony Hamilton PJ Morton** 

**Lucky Daye** 

Lalah Hathaway

## Saturday, June 28, 2025

**Keith Sweat** 

**SWV** 

Maze Honoring Frankie Beverly-"The Legacy Band"

Jeff Bradshaw & Maysa

Mike Phillips

## Sunday, June 29, 2025

Patti LaBelle

**Gladys Knight** 

Stephanie Mills

**Damien Escobar** 

Date:

|                              | TICKET QTY | GROUP RATE/ TICKET                                            | TOTAL \$ |
|------------------------------|------------|---------------------------------------------------------------|----------|
| Friday, June 27, 2025        |            | \$154.95 / \$132.95 / \$121.95 / \$110.95 / \$94.45 / \$77.95 |          |
| Saturday, June 28, 2025      |            |                                                               |          |
| <b>Sunday,</b> June 29, 2025 |            | \$188.23 / \$166.23 / \$138.73 / \$122.23 / \$100.23/ \$78.23 |          |
|                              | \$15.00    |                                                               |          |
|                              |            |                                                               |          |
|                              |            |                                                               |          |